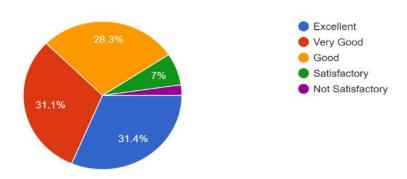

### Rate the safety in college campus

1,291 responses

Rate the overall infrastructure facilities like classrooms, computer labs, library, laboratories 1,291 responses