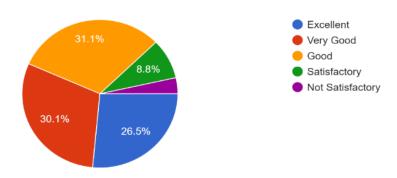

## 2. Parent Feedback [Graphical Analysis]

Rate the Academic Standard of the College 1,291 responses