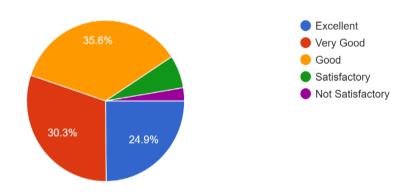

# Rate the communication about the academic progress of your ward 1,291 responses