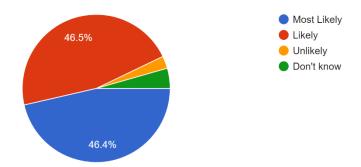

## 1. PARENT FEEDBACK: COLLECTION 2021-2022.

| . Grade →                                                                      | Excellent      | Very   | Good     | Satisfactory  | Not          |
|--------------------------------------------------------------------------------|----------------|--------|----------|---------------|--------------|
| Parameters                                                                     | Lacencii       | Good   | Good     | Sutisfactory  | Satisfactory |
| 1. Rate the Academic Standard of the                                           | 28.7%          | 32%    | 31.2 %   | 5.8 %         | 2.3%         |
| College                                                                        |                |        |          |               |              |
| 2. Rate the Teaching methods                                                   | 30.7%          | 32 %   | 28.1 %   | 5.9 %         | 3.3%         |
| 3. Rate the discipline in Campus                                               | 24.7%          | 30.2 % | 33.9 %   | 7.1 %         | 4.1%         |
| 4. Rate the safety in college campus                                           | 31.4%          | 31.1 % | 28.3 %   | 6.8 %         | 2.3%         |
| 5. Rate the overall infrastructure                                             | 26.5           | 30 %   | 31.4 %   | 8.6 %         | 3.5 %        |
| facilities like classrooms, computer                                           |                |        |          |               |              |
| labs, library, laboratories                                                    |                |        |          |               |              |
| 6. Rate the Hostel facilities                                                  | 16.3%          | 19.8 % | 34.8 %   | 8.1 %         | 2.3 %        |
| 7. Rate the cooperation from Administrative Staffs and Office of the Principal | 28.8%          | 29.4 % | 31.9 %   | 6.7 %         | 3.2%         |
| 8Rate the communication about the academic progress of your ward               | 24.7%          | 30.3 % | 35.9 %   | 6.5%          | 2.6 %        |
| 9. Your overall vision of the College                                          | 28.3%          | 30.4 % | 32.9 %   | 6.1%          | 2.3 %        |
| Opinion -> Parameter                                                           | Most<br>Likely | Likely | Unlikely | Don't<br>Know |              |
| 10.How likely would you recommend B. B. College to others?                     | 46.2%          | 46.8 % | 2.6 %    | 4.4 %         |              |

# Your overall vision of the College 1,291 responses

Convener
Internal Quality Assurance Cell
(I Q A C)
B. B. College, Asansol

How likely would you recommend B. B. College to others? 1,291 responses

Convener
Internal Quality Assurance Cell
(I Q A C)
B. B. College, Asansol