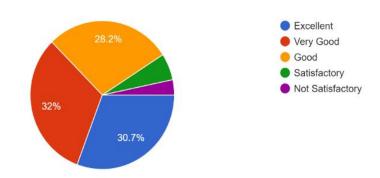

### Rate the safety in college campus

1,291 responses

Rate the overall infrastructure facilities like classrooms, computer labs, library, laboratories 1,291 responses