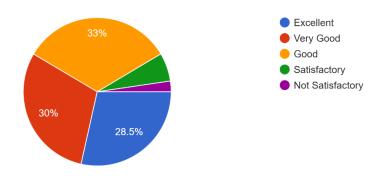

## 1. PARENT FEEDBACK: COLLECTION 2021-2022.

| . Grade →                                                                      | Excellent      | Very   | Good     | Satisfactory  | Not          |
|--------------------------------------------------------------------------------|----------------|--------|----------|---------------|--------------|
| Parameters                                                                     | Lacencii       | Good   | Good     | Sutisfactory  | Satisfactory |
| 1. Rate the Academic Standard of the                                           | 28.7%          | 32%    | 31.2 %   | 5.8 %         | 2.3%         |
| College                                                                        |                |        |          |               |              |
| 2. Rate the Teaching methods                                                   | 30.7%          | 32 %   | 28.1 %   | 5.9 %         | 3.3%         |
| 3. Rate the discipline in Campus                                               | 24.7%          | 30.2 % | 33.9 %   | 7.1 %         | 4.1%         |
| 4. Rate the safety in college campus                                           | 31.4%          | 31.1 % | 28.3 %   | 6.8 %         | 2.3%         |
| 5. Rate the overall infrastructure                                             | 26.5           | 30 %   | 31.4 %   | 8.6 %         | 3.5 %        |
| facilities like classrooms, computer                                           |                |        |          |               |              |
| labs, library, laboratories                                                    |                |        |          |               |              |
| 6. Rate the Hostel facilities                                                  | 16.3%          | 19.8 % | 34.8 %   | 8.1 %         | 2.3 %        |
| 7. Rate the cooperation from Administrative Staffs and Office of the Principal | 28.8%          | 29.4 % | 31.9 %   | 6.7 %         | 3.2%         |
| 8Rate the communication about the academic progress of your ward               | 24.7%          | 30.3 % | 35.9 %   | 6.5%          | 2.6 %        |
| 9. Your overall vision of the College                                          | 28.3%          | 30.4 % | 32.9 %   | 6.1%          | 2.3 %        |
| Opinion -> Parameter                                                           | Most<br>Likely | Likely | Unlikely | Don't<br>Know |              |
| 10.How likely would you recommend B. B. College to others?                     | 46.2%          | 46.8 % | 2.6 %    | 4.4 %         |              |

## 2. Parent Feedback [Graphical Analysis]

Rate the Academic Standard of the College 1,291 responses