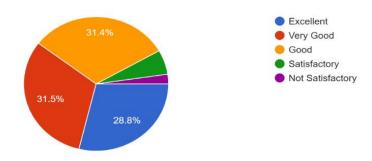

## 2. Parent Feedback [Graphical Analysis]

Rate the Academic Standard of the College 1,291 responses